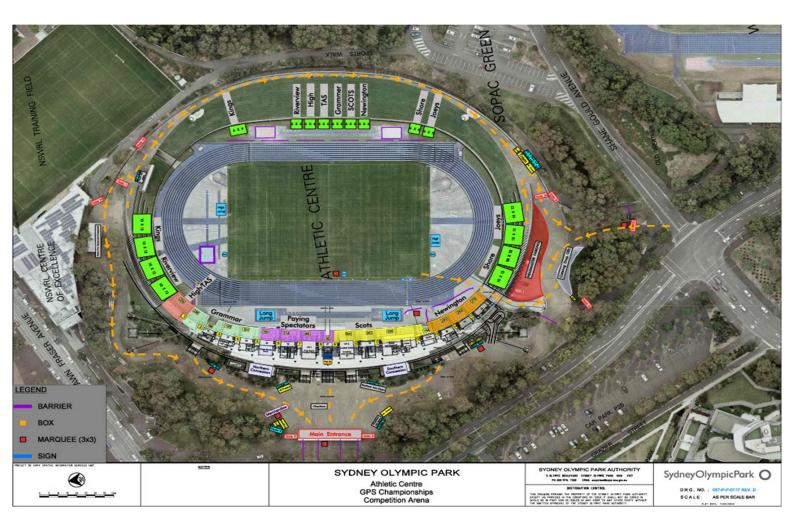

#### **Tickets and Entry:**

All parents and other general spectators will need to pre-purchase a ticket via "ticketebo" on the following link <u>AAGPS Athletics Championships (ticketebo.com.au)</u> and tickets are to be shown upon entry at the entrance gate marked in the diagram below. Tickets are \$30p.p for adults (18+) which includes event program. Children (under 18) are free but tickets must also be pre-purchased. General spectator seating has been allocated in **Bays 6-8**, please see seating map below

#### Merchandise:

Event merchandise will be available for sale on the day by AAGPS partner provider Paladin Sports. The stall will be adjacent to the main entrance.

# AAGPS Athletics Championships 2022 Sydney Olympic Park Map & Parking