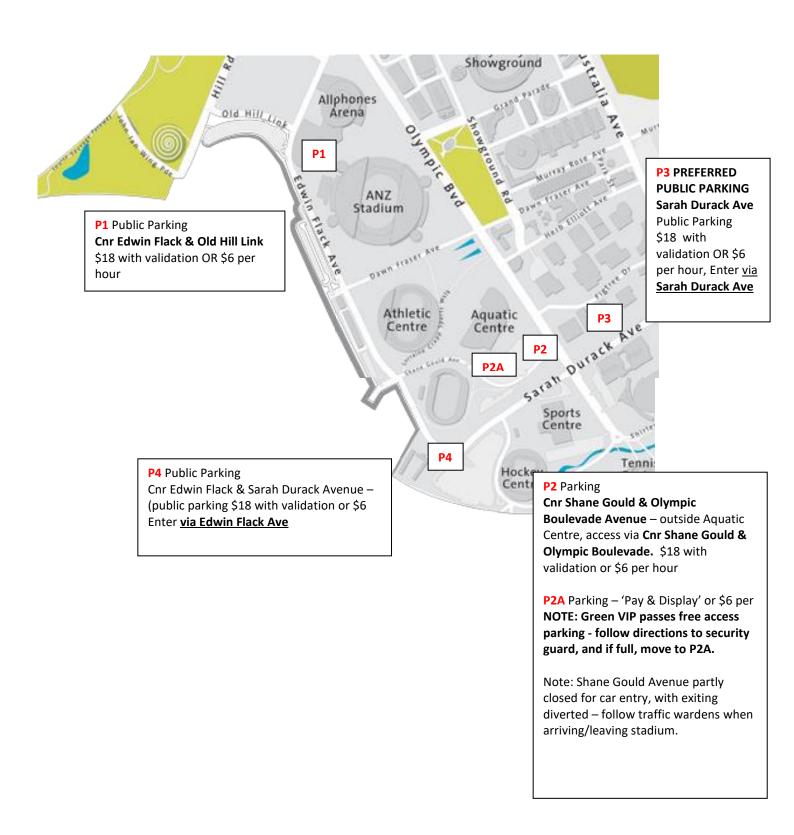

#### Parking:

Parking will be limited to parking stations with limited street bays available.

The **P2 & P3 parking stations are the preferred option for GPS spectators**. Parking is also available in P1 & P4. Please see map below for access and details. Note that P2 is the closest but fills quickly.

Special GPS spectators' fee is **\$18 all-day flat fee**, but tickets must be **validated** at the reception area under the grandstand in the Athletics Centre. If tickets are not validated, then full rate parking will apply.

#### **Road Closures:**

Some of the roads will be closed for car access, but roads will be sufficiently manned by security and officials to direct spectators to the best possible parking and easiest/safest access.

# AAGPS Athletics Championships 2022 Sydney Olympic Park Map & Parking