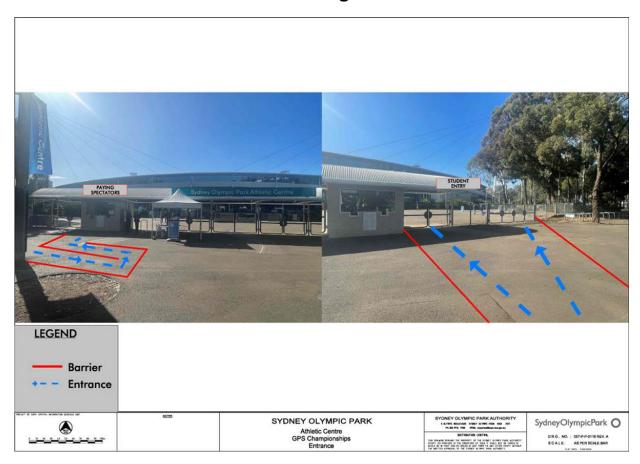

#### **Tickets and Entry:**

All parents and other general spectators will need to pre-purchase a ticket via "ticketebo" on the following link <u>AAGPS Athletics Championships (ticketebo.com.au)</u> and tickets are to be shown upon entry at the entrance gate marked in the diagram below. Tickets are \$30p.p for adults (18+) which includes event program. Children (under 18) are free but tickets must also be pre-purchased. General spectator seating has been allocated in **Bays 6-8**, please see seating map below

# **Entrance and Seating Information**